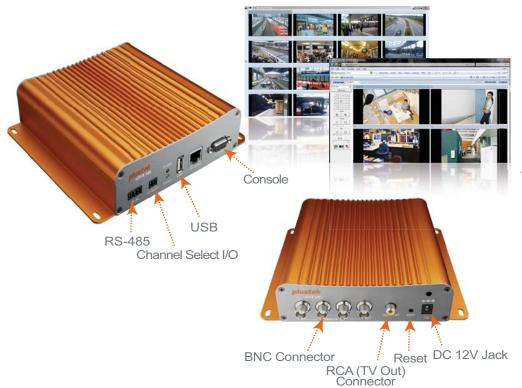

## 系統规格

| 硬盘规格           | 支持 1 x 2.5" SATA HDD界面 / 固態SSD硬盘  |
|----------------|-----------------------------------|
| 影像频道           | 支持4频道                             |
| 网络接口           | 10 / 100 / 1000 Mbps网络            |
| 端口             | 4 x BNC 埠(支持高达4支模拟摄影机)            |
|                | 1 x WAN埠                          |
| LED 显示每秒祯数电源供应 | 电源状态,硬盘状态,WAN状态以及四个LAN状态          |
|                | 高達120祯/秒                          |
|                | 内置式电源自动开关                         |
|                | 电源供应器/外接电源12V DC 1.5A             |
| 重设             | 重设孔 (回复至出厂设定)                     |
| 动态影像压缩格式低耗节能设计 | MJPEG, H.264                      |
|                | 低电耗待机设计 (最高 12W)                  |
| 自动复机           | 支持自动重启复电系统                        |
| 操作温度           | 温度: -20℃~+65℃ / 湿度: 20%~80% R.H.  |
| 产品尺寸           | 152 (宽) x 125 (长) x 45 (高) 毫米     |
|                | 5.98 (宽) x 4.92 (长) x 1.77 (高) 英吋 |
| 产品重量           | 900公克 (含硬盘)                       |